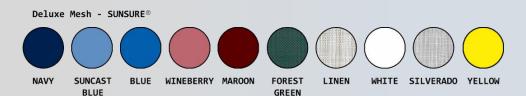

- 4 superior dual-wheel casters (2 locking)
- Skirt available in 9 Sunsure® mesh and 4 Sure-Chek® vinyl colors

| Replacement Parts                      |  |
|----------------------------------------|--|
| ISO ST41 LPCSET 4– Replacement Casters |  |