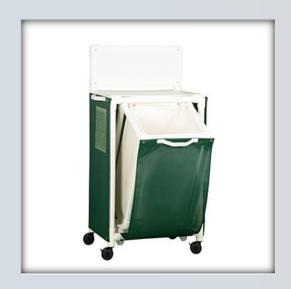

## **Isolation Station w/Clean Gown Hamper**

| Technical Data   |        |
|------------------|--------|
| Height:          | 54"    |
| Width:           | 28"    |
| Depth:           | 21.5"  |
| Weight:          | 54 lbs |
| Ship Weight:     | 59 lbs |
| Shipping Method: | Parcel |

## **Features:**

IPU Isolation Station offers a backboard for glove box holders and hand sanitizers, a storage hamper for clean gowns and a top writing surface – all on wheels to go anywhere in the facility.

- 4 superior dual-wheel casters (2 locking)
- Skirt available in 9 Sunsure® mesh and 4 Sure-Chek® vinyl colors

| Replacement Parts                      |  |
|----------------------------------------|--|
| ISO ST41 LPCSET 4– Replacement Casters |  |